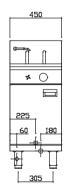

## **Connections**

- Gas 180mm from right, 70mm from rear, 150mm from floor
- Supplied with gas regulator (specify Nat or LP on order)
- Water inlet 1/2" copper tube
- Water 60mm from left, 70mm from rear, 80mm from floor
- Drain 1" BSP male
- Drain 225mm from left, 210mm from front, 220mm floor