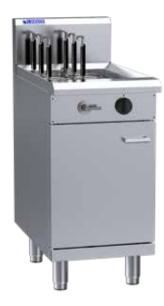

# Technical Specifications for NC-45, NC-45-A.

- Ideal for high volumes of noodles/vegetables/pasta
- Adjustable thermostat accurately controls water temp
- Includes pilot, FFD, piezo and high temp cutout
- Water purifying overflow system
- Marine grade 316 stainless steel tank
- 35 litre tank capacity
- Cabinet design with convenient front panel controls
- Supplied with 6 noodle baskets
- Modular Professional series design
- 24 month 'Platinum Warranty'
- Easy to clean and service

#### **Noodle Cooker**

- 63 mj jet burner with pilot, FFD and piezo ignition
- Adjustable thermostat accurately controls water temp
- Water purifying overflow system to remove excess starch
- High temperature cut-out safety mechanism
- Marine grade 1.5mm 316 stainless steel tank
- 35 litre tank capacity
- Tank filter insert 0.9mm 304 stainless steel
- Drain back basket stand 1.2mm 304 stainless steel
- Fixed position rear water spout for efficient tank filling
- Includes 6 baskets 0.7mm 304 perforated stainless steel
- Safety release tank drainage valve at bottom of unit

#### **Overall Construction**

- Heavy duty construction
- Constructed 0.9mm 304 stainless steel door
- Fiberfrax Durablanket insulation on both sides of tank
- Welded 1.2mm 304 stainless steel front hob
- Front and side panels 0.9mm 304 stainless steel
- Splashback 1.2 mm 304 stainless steel
- Includes stainless steel legs with 55mm adjustable range