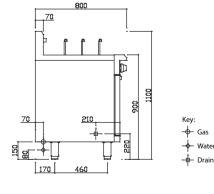

#### **Dimensions**

- 450mm x 800mm x 1100mm H
- Working height 900mm
- Weight 74kg
- Packed dimensions 640mm x 860mm x 1260mm H
- Packed weight 94kg

## **Connections**

- Gas 180mm from right, 70mm from rear, 150mm from floor
- Supplied with gas regulator (specify Nat or LP on order)
- Water inlet 1/2" copper tube
- Water 60mm from left, 70mm from rear, 80mm from floor
- Drain 1" BSP male
- Drain 225mm from left, 210mm from front, 220mm floor