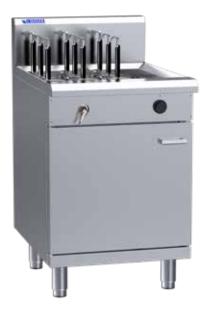

# Technical Specifications for NC-60, NC-60-A.

- Ideal for high volumes of noodles/vegetables/pasta
- Adjustable thermostat accurately controls water temp
- Includes pilot, FFD, piezo and high temp cutout
- Water purifying overflow system
- Marine grade 316 stainless steel tank
- 50 litre tank capacity
- Cabinet design with convenient front panel controls
- Supplied with 9 noodle baskets
- Modular Professional series design
- 24 month 'Platinum Warranty'
- Easy to clean and service

### **Noodle Cooker**

- 78 mj jet burner with pilot, FFD and piezo ignition
- Adjustable thermostat accurately controls water temp
- Water purifying overflow system to remove excess starch
- High temperature cut-out safety mechanism
- Marine grade 1.5mm 316 stainless steel tank
- 50 litre tank capacity
- Tank filter insert 0.9mm 304 stainless steel
- Drain back basket stand 1.2mm 304 stainless steel
- Fixed position rear water spout for efficient tank filling
- Includes 9 baskets 0.7mm 304 perforated stainless steel
- Safety release tank drainage valve at bottom of unit

### **Overall Construction**

- Heavy duty construction
- Constructed 0.9mm 304 stainless steel door
- Fiberfrax Durablanket insulation on both sides of tank
- Welded 1.2mm 304 stainless steel front hob
- Front and side panels 0.9mm 304 stainless steel
- Splashback 1.2 mm 304 stainless steel
- Includes stainless steel legs with 55mm adjustable range