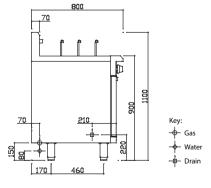

#### **Dimensions**

- 600mm x 800mm x 1100mm H
- Working height 900mm
- Weight 84kg
- Packed dimensions 640mm x 860mm x 1260mm H
- Packed weight 104kg

## Connections

- Gas 3/4" BSP male
- Gas 180mm from right, 70mm from rear, 150mm from floor
- Supplied with gas regulator (specify Nat or LP on order)
- Water inlet 1/2" copper tube
- Water 60mm from left, 70mm from rear, 80mm from floor
- Drain 1" BSP male
- Drain 300mm from left, 210mm from front, 220mm floor