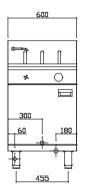

#### **Dimensions**

- 600mm x 800mm x 1100mm H
- Working height 900mm
- Weight 84kg
- Packed dimensions 640mm x 860mm x 1260mm H
- Packed weight 104kg