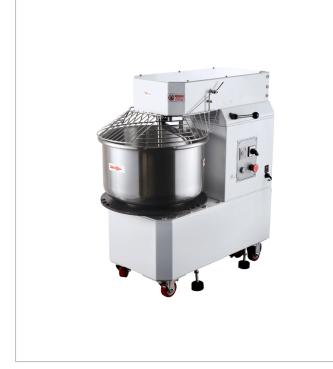

# Yasaki Tilting Head Removable Bowl 40L Spiral Mixer HTD-40L

## Description

Yasaki Tilting Head Removable Bowl 40L Spiral Mixer HTD-40L

### Key Features

- Powerful Heavy-duty motor
- Chain and gear-driven transmission
- Low noise, reliable, Durable, and consistent performance
- Tilt head with removable bowl design
- 24V low voltage controls
- · Micro switch protected safety Guard
- All parts that contact food directly are made of stainless steel
- Rotation Speed: 16 RPM
- Hook Speed: 156 RPM
- Supplied with castors( 2 brake ) and supporting feet design
- Comers with Timer: 0-30 minutes
- Water to flour ratio is 45% -50%