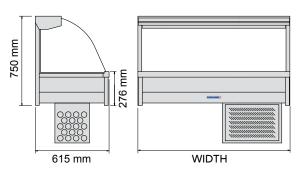

## **SPECIFICATIONS**

| MODEL                                                        | NO. OF<br>PANS | POWER<br>Watts^ | CURRENT<br>Amps | DIMENSIONS<br>w x d x h (mm) |
|--------------------------------------------------------------|----------------|-----------------|-----------------|------------------------------|
| REFRIGERATED COLD PLATE & CROSS FIN COIL                     |                |                 |                 |                              |
| CRX23RD                                                      | 6              | 530             | 2.3             | 1030 x 615 x 750             |
| CRX24RD                                                      | 8              | 625             | 2.7             | 1355 x 615 x 750             |
| CRX25RD                                                      | 10             | 815             | 3.5             | 1680 x 615 x 750             |
| CRX26RD                                                      | 12             | 815             | 3.5             | 2005 x 615 x 750             |
| COLD PLATE & CROSS FIN COIL - PIPED & FOAMED ONLY (NO MOTOR) |                |                 |                 |                              |
| CFX23RD                                                      | 6              | 30              | 0.2             | 1030 x 615 x 750             |
| CFX24RD                                                      | 8              | 45              | 0.3             | 1355 x 615 x 750             |
| CFX25RD                                                      | 10             | 45              | 0.3             | 1680 x 615 x 750             |
| CFX26RD                                                      | 12             | 45              | 0.3             | 2005 x 615 x 750             |

Note: For CRX model range overall height dimensions, add height of motor cage (450 mm).