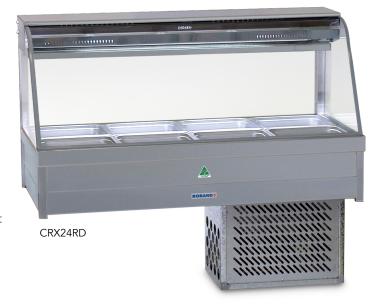

## Curved Glass Refrigerated Display Bars

These units match the complete range of curved glass hot food display bars. Together they offer a stylish visual display to enhance your product. Designed to take a variety of gastronorm pans up to 65 mm deep. All units combine the use of cold plate and cross fin coil cooling. Set of 1/2 size 65 mm pans included.

## **FEATURES**

- All stainless steel construction with tubular frame
- Refrigerated cold plate and cross fin coil technology
- Quality refrigeration unit running on environmentally friendly R404A refrigerant
- Overhead LED light
- Quiet operation
- Double skin construction
- Safety lock ball valve drain
- Streamlined for easy cleaning
- Toughened safety glass front
- Adjustable digital thermostat with temperature readout
- Removable cross bars
- Rear roller doors fitted as standard

## **SPECIFICATIONS**

| MODEL                                                        | NO. OF<br>PANS | POWER<br>Watts^ | CURRENT<br>Amps | DIMENSIONS<br>w x d x h (mm) |
|--------------------------------------------------------------|----------------|-----------------|-----------------|------------------------------|
| REFRIGERATED COLD PLATE & CROSS FIN COIL                     |                |                 |                 |                              |
| CRX23RD                                                      | 6              | 530             | 2.3             | 1030 x 615 x 750             |
| CRX24RD                                                      | 8              | 625             | 2.7             | 1355 x 615 x 750             |
| CRX25RD                                                      | 10             | 815             | 3.5             | 1680 x 615 x 750             |
| CRX26RD                                                      | 12             | 815             | 3.5             | 2005 x 615 x 750             |
| COLD PLATE & CROSS FIN COIL - PIPED & FOAMED ONLY (NO MOTOR) |                |                 |                 |                              |
| CFX23RD                                                      | 6              | 30              | 0.2             | 1030 x 615 x 750             |
| CFX24RD                                                      | 8              | 45              | 0.3             | 1355 x 615 x 750             |
| CFX25RD                                                      | 10             | 45              | 0.3             | 1680 x 615 x 750             |
| CFX26RD                                                      | 12             | 45              | 0.3             | 2005 x 615 x 750             |