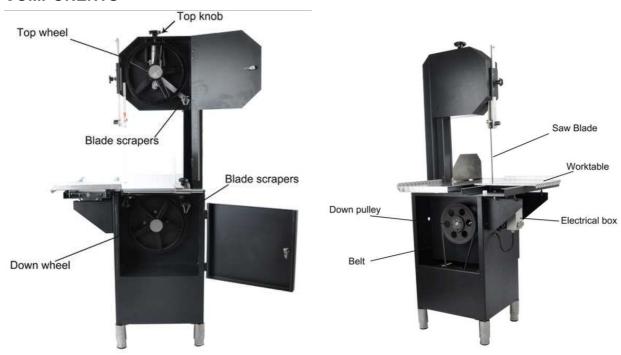

A WET RAG TO CLEAN.

**NOT A HOSE** 

DO NOT IMMERSE TOP WHEEL IN WATER. DAMAGE TO BEARINGS CAN ACCIR USE WET RAG. DO NOT PUT WATER NEAR ELECTRIC BOX SWITCH

NON-COMPLIANCE OF ABOVE INSTRUCTIONS WILL RENDER WARRANTY NULL AND VOID

#### **ELECTRIC WIRE DIAGRAM**



TECHNICAL PARAMETER SUBJECT TO CHANGE WITHOUT NOTICE

#### **TECHNICAL SPECIFICATION:**

| Name               | Heavy duty band saw machine |
|--------------------|-----------------------------|
| Model No.          | BHD220                      |
| Machine size ( mm) | 860x850x1900                |
| Power supply       | 220~240V/ 50Hz              |
| Power              | 1500 W                      |
| Table size(L*W)mm  | 800*720                     |
| N.W.               | 142 Kgs                     |

#### **COMPONENTS**