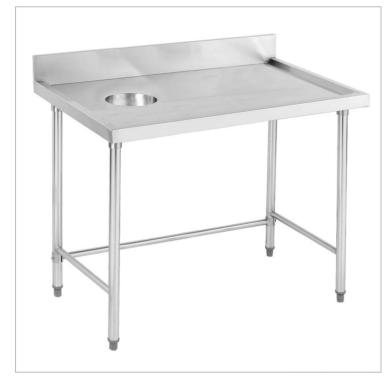

Modular System High Quality Stainless Steel Bench with splashback SWCB-7-1200L

## Description

Modular System High Quality Stainless Steel Bench with splashback SWCB-7-1200L

**Key Features** 

- 700mm Deep + 900mm High + 100mm splashback
- Width (mm): 1200

1

| 2 Years Parts only Warranty |  |  |
|-----------------------------|--|--|
|                             |  |  |
|                             |  |  |
|                             |  |  |
|                             |  |  |
|                             |  |  |
|                             |  |  |
|                             |  |  |
|                             |  |  |
|                             |  |  |
|                             |  |  |
|                             |  |  |
|                             |  |  |
|                             |  |  |
|                             |  |  |
|                             |  |  |
|                             |  |  |
|                             |  |  |
|                             |  |  |
|                             |  |  |