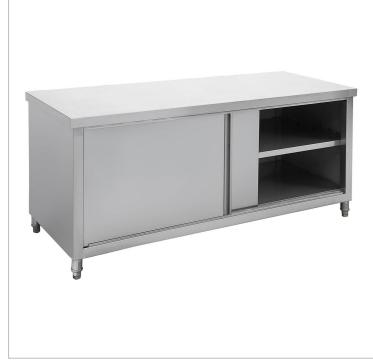

## STHT6-1200-H Kitchen Tidy Pass-Thru Workbench Cabinet

## Description

Kitchen Tidy Pass-Thru Workbench Cabinet - STHT-1200-H

All Stainless Steel Workbench Cabinets with Handy Doors on Both Sides to Keep Kitchens Tidy and Hide Clutter Great for Open Kitchens

- 1200 mm Wide
- 600 mm Deep  $\times$  900 mm High
- Pre-Assembled with All Welded Joins
- Top & Frame Are 1.2 mm
- SUS304 Grade
- Hairline Finish
- Doors are 0.9 mm
- · Doors on both sides

2 Years Parts only Warranty