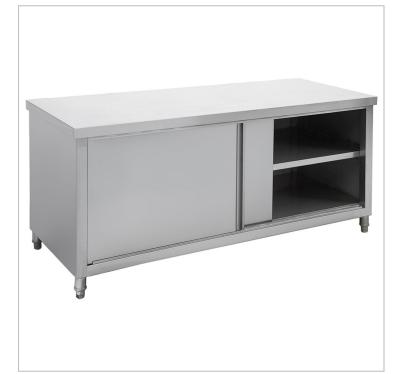

## STHT6-1800-H Kitchen Tidy Pass-Thru Workbench Cabinet 1800mm

## **Quick Overview**

- 1800 mm Wide
- 600 mm Deep × 900 mm High
- SUS304 Grade (18/8)
- Hairline Finish
- Doors are 0.9 mm
- Doors on both sides

## Description

Kitchen Tidy Pass-Thru Workbench Cabinet 1800mm - STHT6-1800-H

All Stainless Steel Pass-Thru Workbench Cabinets with Handy Doors to Keep Kitchens Tidy and Hide Clutter Great for Open Kitchens

- 1800 mm Wide
- 600 mm Deep × 900 mm High
- Pre-Assembled with All Welded Joins
- Top & Frame Are 1.2 mm
- SUS304 Grade (18/8)
- Hairline Finish
- Doors are 0.9 mm
- · Doors on both sides

2 Years Parts only Warranty