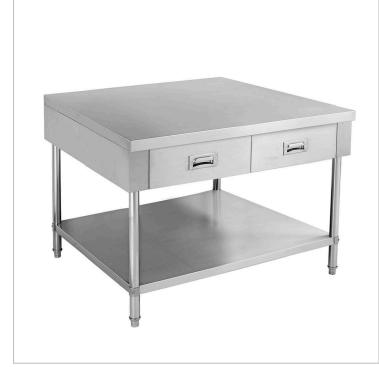

# SWBD-7-1200 Work bench with 2 Drawers and Undershelf

#### **Quick Overview**

SWBD-7-1200 Work bench with 2 Drawers and Undershelf

**ALL STAINLESS STEEL** 

• 700 mm deep × 900 mm high • 2 x drawers • Solid undershelf

### Description

SWBD-7-1200 Work bench with 2 Drawers and Undershelf

#### ALL STAINLESS STEEL

- 700 mm deep × 900 mm high
- 2 x drawers
- Solid undershelf

2 Years Parts only Warranty

1