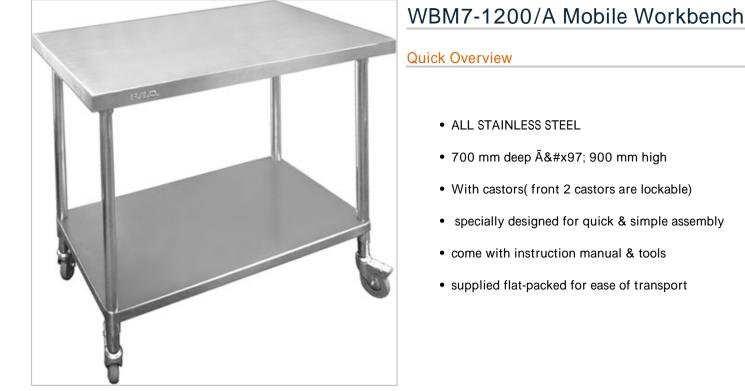

Description

All Stainless Steel Mobile Workbench (no splashback) WBM7-1200/A

## 1200mm Wide

OPTIONAL DRAWERS AVAILABLE; - See Stainless Steel Accessories

- 700 mm deep × 900 mm high
- With castors( front 2 castors are lockable)
- specially designed for quick & simple assembly
- come with instruction manual & tools
- supplied flat-packed for ease of transport
- 4 legs per bench 2100 & 2400 mm wide benches have 6 legs
- 1.2mm material; SUS304 grade (18/8); Hairline finish
- SUS304 (18/8); BA finish; 42 mm Ø
- fully adjustable SUS304 polished disc feet that match the legs perfectly
- with castors (all lockable) Benchtops
- 1.2 mm material; SUS304 (18/8); Hairline finish
- lined with XPS board, 20 mm thick & SUS430 panel
- special 'U' channel reinforcements under;
- SUS304 1.2 mm thick as the bench size increases so does the the number of channels Undershelves