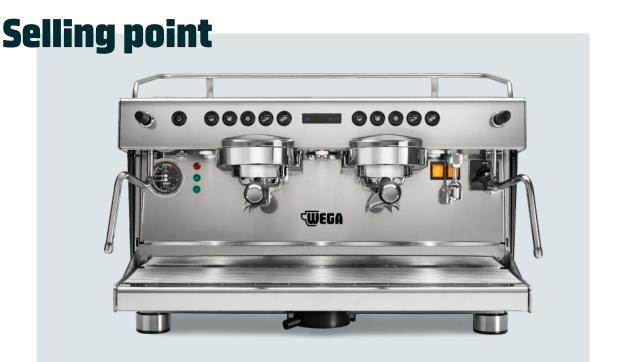

# ROVER

lconic italian design, brewing Italy in every cup

Rover the perfect choice for baristas seeking consistency and repeatability in a machine that adapts to their unique requirements.

Remarkably compact, Rover effortlessly fits into any environment without compromising its outstanding performance.

#### SHOT TIMER

Enhanced precision view dispensing seconds for precise dosage control and better coffee blend optimization

#### ADJUSTABLE DRIP TRAY

The versatile cup tray offers three adjustable heights (8/11/14 cm), ensuring seamless coffee dispensing and perfect fit for different cup sizes

#### AUTONOMOUS CUP PROGRAMMING

Tailored doses in the cup can be set through the autonomous programming feature, providing convenience and efficiency

#### DISPLAY VISUALIZATION OF MACHINE PARAMETERS

Practical interface stay informed with a user-friendly display interface for easy maintenance programming