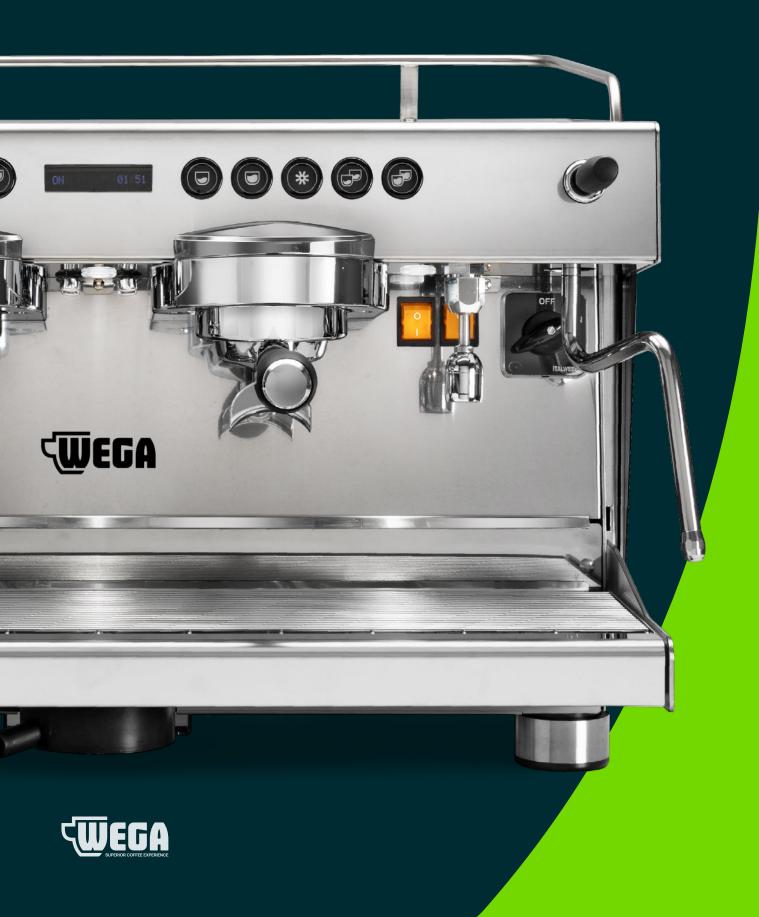

#### SHOT TIMER

Enhanced precision view dispensing seconds for precise dosage control and better coffee blend optimization

#### DISPLAY VISUALIZATION OF MACHINE PARAMETERS

Practical interface stay informed with a user-friendly display interface for easy maintenance programming

### PREMIUM STAINLESS STEEL STEAM WANDS

The stainless-steel steam wands feature a high manual sensitivity control system for steam production and delivery, allowing precise steaming capabilities

#### EASY MAINTENANCE

Quick access to internal parts simplifies technical assistance and maintenance procedures allowing baristas to save time and effort

#### AUTOMATED CLEANING

The automatic cleaning cycle takes care of the brew groups, ensuring hygienic and hassle-free maintenance